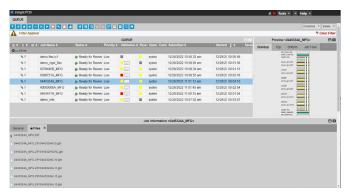

### View customer data, edit and share reports

Share and view real-time customer data and comprehensive PDF reports in a secure online space. Review and edit job and customer data and RFQ parameters, and rerun the pre-CAM flow as needed.