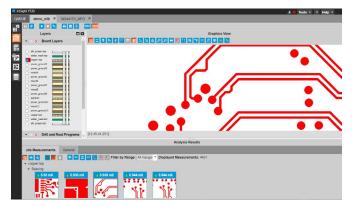

### Run the pre-CAM flow automatically

Frontline InSight PCB automatically runs the pre-CAM flow the moment new job data is submitted. Powered by industry-leading InCAM technology, an advanced graphic validation process ensures high input success rates. Start a new job with files and production parameters and quickly receive a ready-to-use PDF summary report.

### View customer data, edit and share reports

Share and view real-time customer data and comprehensive PDF reports in a secure online space. Review and edit job and customer data and RFQ parameters, and rerun the pre-CAM flow as needed.