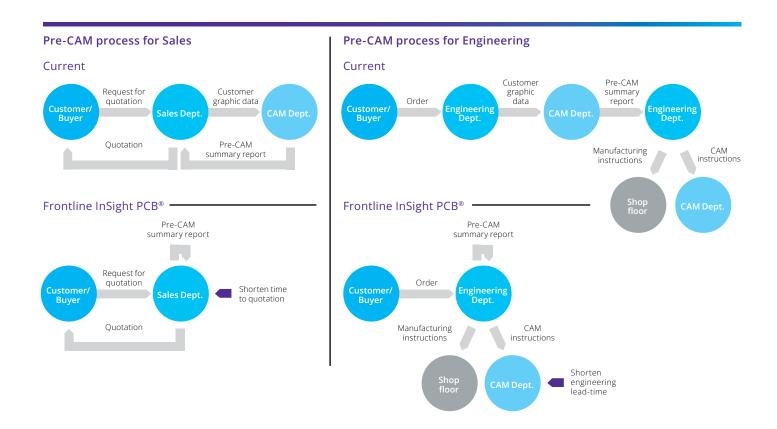

#### **Pre-CAM Process**

#### Shorten time to quotation

Say goodbye to RFQ bottlenecks and missed orders. Frontline InSight PCB generates the precise analyses you need to build accurate price quotes\* that ensure optimum sales margins. Be the first to deliver quotes every time.

### Fast-track manufacturing instructions

Perform pre-CAM input quickly and easily. Cut engineering leadtime by creating DFM reports and Technical Query snapshots in minutes. Identify potential production problems instantly to avoid low yields.

#### Save time for CAM operators

Frontline InSight PCB allows Sales to prepare quotes and Engineering to perform pre-CAM work for incoming orders without consulting CAM experts.