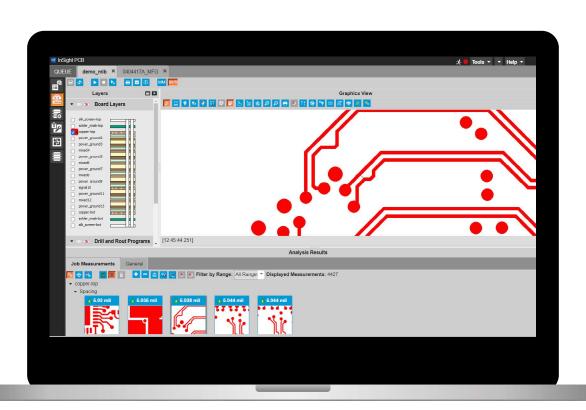

### Run the pre-CAM flow automatically

Frontline InSight PCB automatically runs the pre-CAM flow the moment new job data is submitted. Powered by industry-leading InCAM technology, an advanced graphic validation process ensures high input success rates. Start a new job with files and production parameters and quickly receive a ready-to-use PDF summary report.

### View customer data, edit and share reports

Share and view real-time customer data and comprehensive PDF reports in a secure online space. Review and edit job and customer data and RFQ parameters, and rerun the pre-CAM flow as needed.